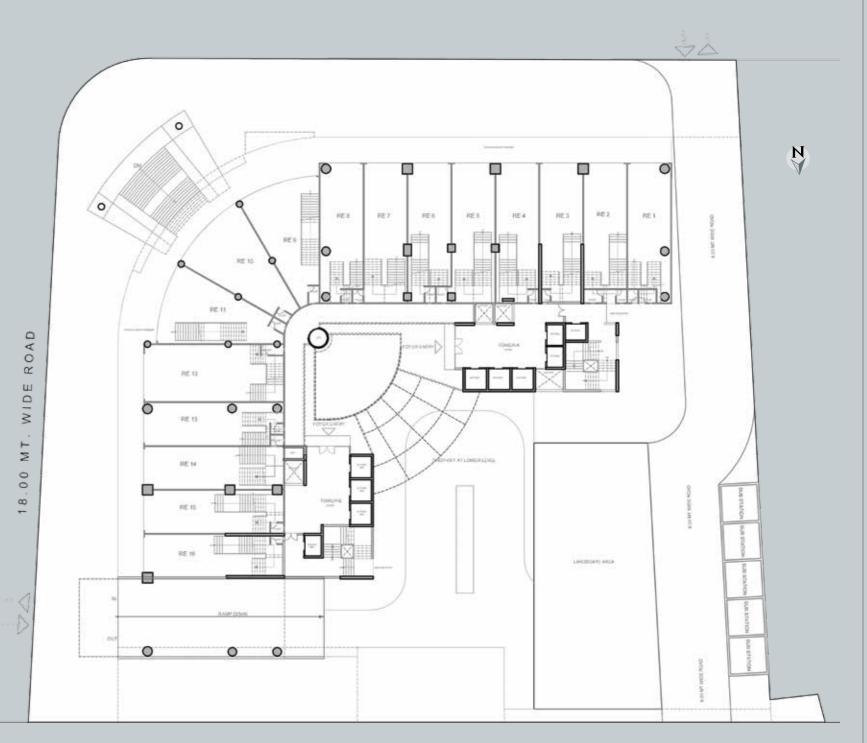

ility requirements. For this purpose both direct & indirect lighting is utilized. Key areas covered under this category are driveways, walkways, steps, ramps.



#### AMBIENT LIGHTING

Ambient lighting attempts to create settings within key landscape areas with the interesting use of indirect lighting. This gives an interesting display of light and shadow and allows for a unique night setting. Key areas covered under this category are planter lights, tree spike lights, water features, benches, feature walls, etc.



#### FUN LIGHTING

Fun lighting as the name suggests is to have some 'FUN' and do lighting just for effects. This type of lighting could complement the other two types and just add an additional element of interest.

## SITE PLAN





### BASEMENT PLAN

## GROUND FLOOR PLAN





### FIRST FLOOR PLAN

### SECOND FLOOR PLAN





#### TYPICAL FLOOR PLAN - TOWER A

#### TYPICAL FLOOR PLAN - TOWER A



3<sup>rd</sup> to 7<sup>th</sup> floor (8<sup>th</sup> is a skip floor)

9<sup>th</sup> floor to 12<sup>th</sup> floor



13<sup>th</sup> floor to 16<sup>th</sup> floor (17<sup>th</sup> is a skip floor)
18<sup>th</sup> to 22<sup>nd</sup> floor

## TYPICAL FLOOR PLAN - TOWER B



3<sup>rd</sup> to 7<sup>th</sup> floor

9<sup>th</sup> floor to 16<sup>th</sup> floor

18<sup>th</sup> to 22<sup>nd</sup> floor

(8<sup>th</sup> and 17<sup>th</sup> are skip floors)

## PROJECT DETAILING

A new Generation workplace Designed by internationally renowned architects and landscape design firm

Modern architecture to promote maximum utility of space

Two 22 storeyed high -rise blocks