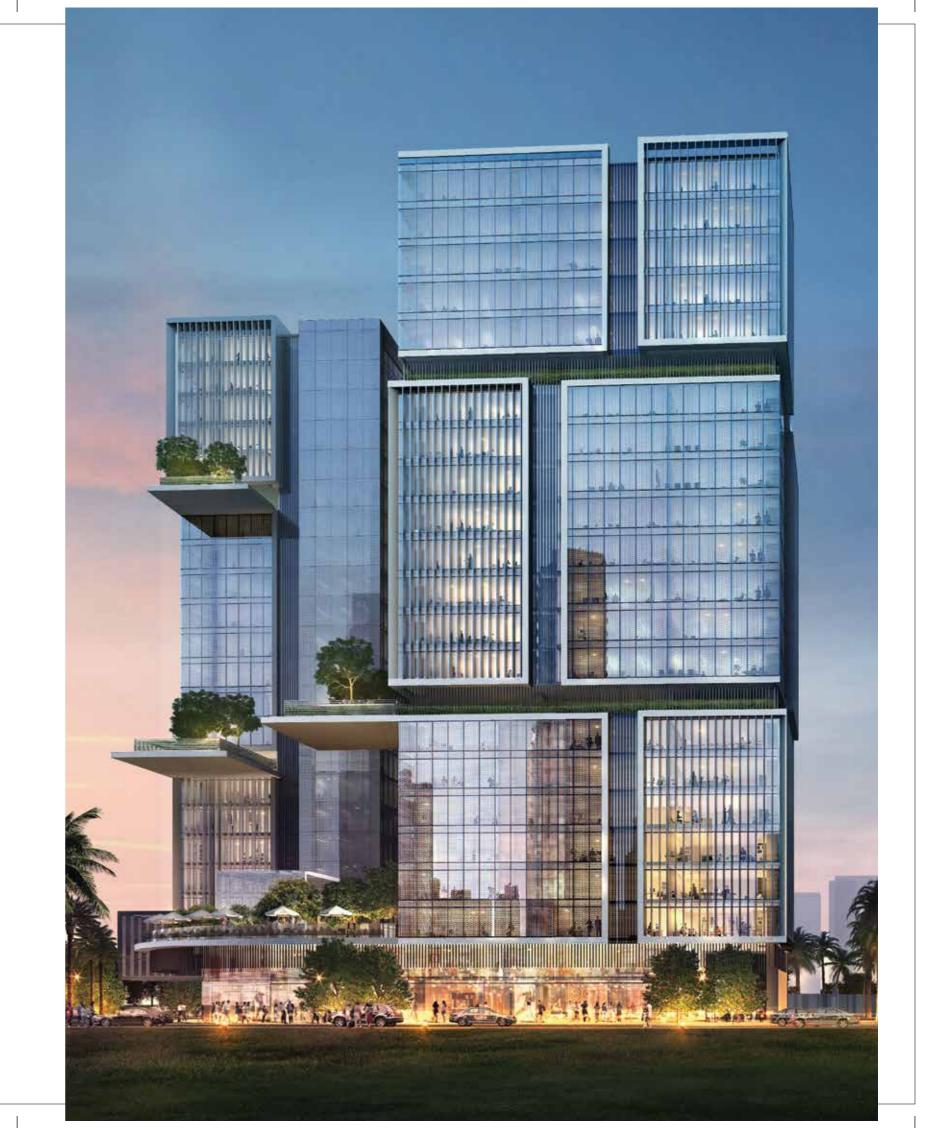

# THE ARCHITECTURE

A CALM, SUNKEN LANDSCAPED CENTRAL COURTYARD

DROP OFF COURT

The world assigns paramount importance
to the role of facades in modern day
architecture. They create the first
impression and become the face of a
project. At Privilon, both the towers have
exposed corners with solid walls. They are
long horizontal volumes that face away from
each other in order to avoid any relationship.

## THE FACADE

The sleeve has a semi-transparent skin that creates a continuous 22 storeyed façade that becomes the prime attraction of a property of this scale. The skybridges, podium level cafe, and stepped green terraces on different levels fall in line with the philosophy of Privilon that aims to create open spaces that are conducive to proactive minds at work.

## PROJECT DETAILING

A new Generation workplace Designed by internationally renowned architects and landscape design firm

Modern architecture to promote maximum utility of space

Two 22 storeyed high -rise blocks

An attractive facade

Centrally air conditioned of fices through VRV

High tech business centre alongwith conferencing facilities

An air Conditioned double height entrance lobby

Podium level cafe and restraunts