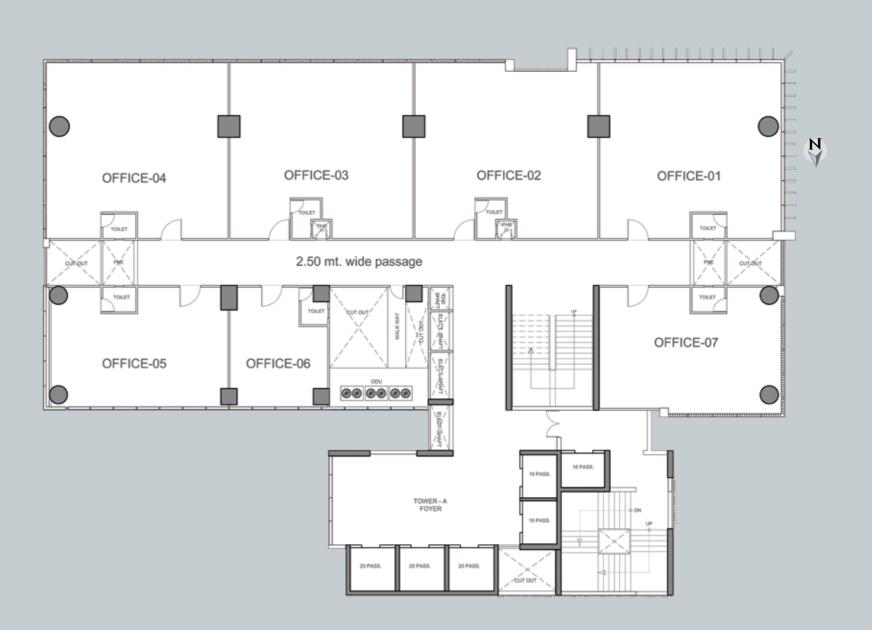

#### TYPICAL FLOOR PLAN - TOWER A

3<sup>rd</sup> to 7<sup>th</sup> floor (8<sup>th</sup> is a skip floor)

9<sup>th</sup> floor to 12<sup>th</sup> floor

13<sup>th</sup> floor to 16<sup>th</sup> floor (17<sup>th</sup> is a skip floor)
18<sup>th</sup> to 22<sup>nd</sup> floor