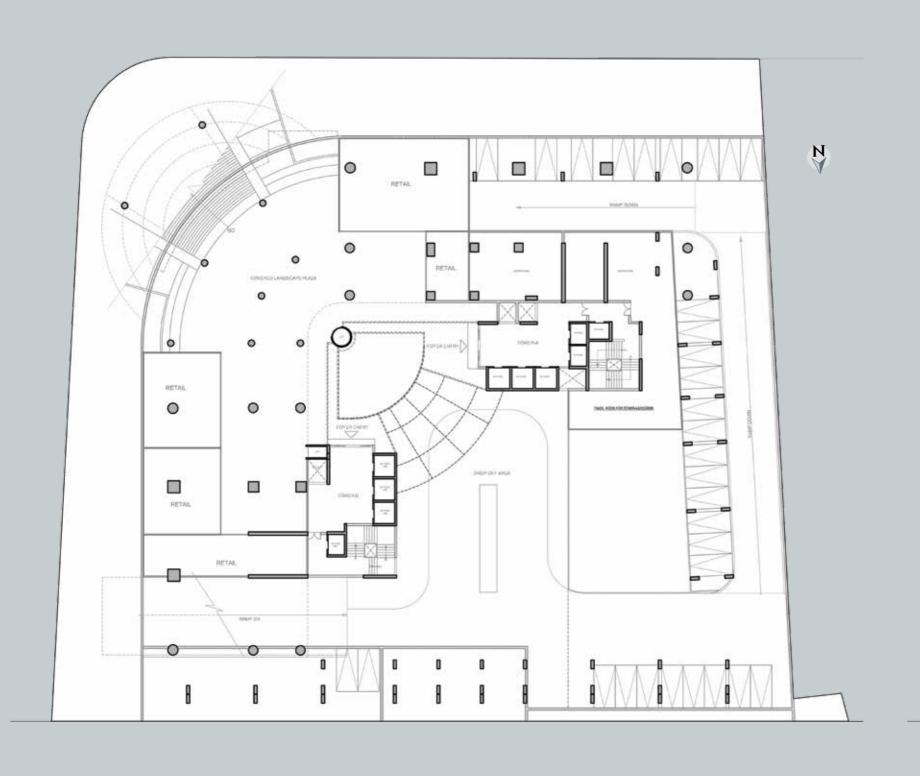

ibility requirements. For this purpose both direct & indirect lighting is utilized. Key areas covered under this category are driveways, walkways, steps, ramps.



#### AMBIENT LIGHTING

Ambient lighting attempts to create settings within key landscape areas with the interesting use of indirect lighting. This gives an interesting display of light and shadow and allows for a unique night setting. Key areas covered under this category are planter lights, tree spike lights, water features, benches, feature walls, etc.



#### FUN LIGHTING

Fun lighting as the name suggests is to have some 'FUN' and do lighting just for effects. This type of lighting could complement the other two types and just add an additional element of interest.

## SITE PLAN





### BASEMENT PLAN

## GROUND FLOOR PLAN





### FIRST FLOOR PLAN

### SECOND FLOOR PLAN





#### TYPICAL FLOOR PLAN - TOWER A

#### TYPICAL FLOOR PLAN - TOWER A



3<sup>rd</sup> to 7<sup>th</sup> floor (8<sup>th</sup> is a skip floor)

9<sup>th</sup> floor to 12<sup>th</sup> floor



13<sup>th</sup> floor to 16<sup>th</sup> floor (17<sup>th</sup> is a skip floor)
18<sup>th</sup> to 22<sup>nd</sup> floor

## TYPICAL FLOOR PLAN - TOWER B



3<sup>rd</sup> to 7<sup>th</sup> floor

9<sup>th</sup> floor to 16<sup>th</sup> floor

18<sup>th</sup> to 22<sup>nd</sup> floor

(8<sup>th</sup> and 17<sup>th</sup> are skip floors)

## PROJECT DETAILING

A new Generation workplace Designed by internationally renowned architects and landscape design firm

Modern architecture to promote maximum utility of space

Two 22 storeyed high -rise bloc