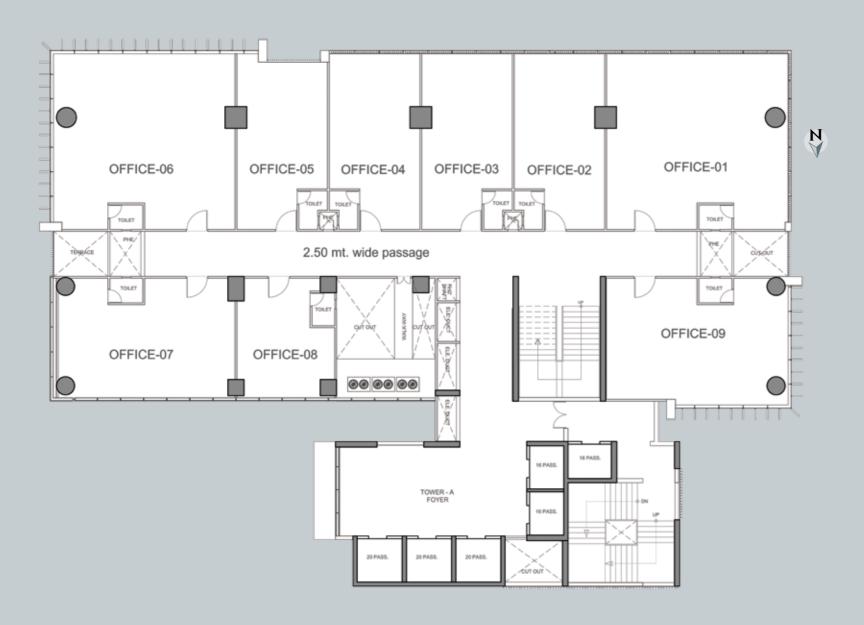

re driveways, walkways, steps, ramps.



#### AMBIENT LIGHTING

Ambient lighting attempts to create settings within key landscape areas with the interesting use of indirect lighting. This gives an interesting display of light and shadow and allows for a unique night setting. Key areas covered under this category are planter lights, tree spike lights, water features, benches, feature walls, etc.



#### FUN LIGHTING

Fun lighting as the name suggests is to have some 'FUN' and do lighting just for effects. This type of lighting could complement the other two types and just add an additional element of interest.

## SITE PLAN





### BASEMENT PLAN

## GROUND FLOOR PLAN





### FIRST FLOOR PLAN

### SECOND FLOOR PLAN





#### TYPICAL FLOOR PLAN - TOWER A

#### TYPICAL FLOOR PLAN - TOWER A



3<sup>rd</sup> to 7<sup>th</sup> floor (8<sup>th</sup> is a skip floor)

9<sup>th</sup> floor to 12<sup>th</sup> floor



13<sup>th</sup> floor to 16<sup>th</sup> floor (17<sup>th</sup> is a skip floor)
18<sup>th</sup> to 22<sup>nd</sup> floor

## TYPICAL FLOOR PLAN - TOWER B



3<sup>rd</sup> to 7<sup>th</sup> floor

9<sup>th</sup> floor to 16<sup>th</sup> floor

18<sup>th</sup> to 22<sup>nd</sup> floor

(8<sup>th</sup> and 17<sup>th</sup> are skip floors)

## PROJECT DETAILING

A new Generation workplace Designed by internationally renowned architects and landscape design firm

Modern architecture to promote maximum utility of space

Two 22 storeyed high -rise blocks

An attractive facade

Centrally air conditioned of fices through VRV

High tech business centre alongwith conferencing