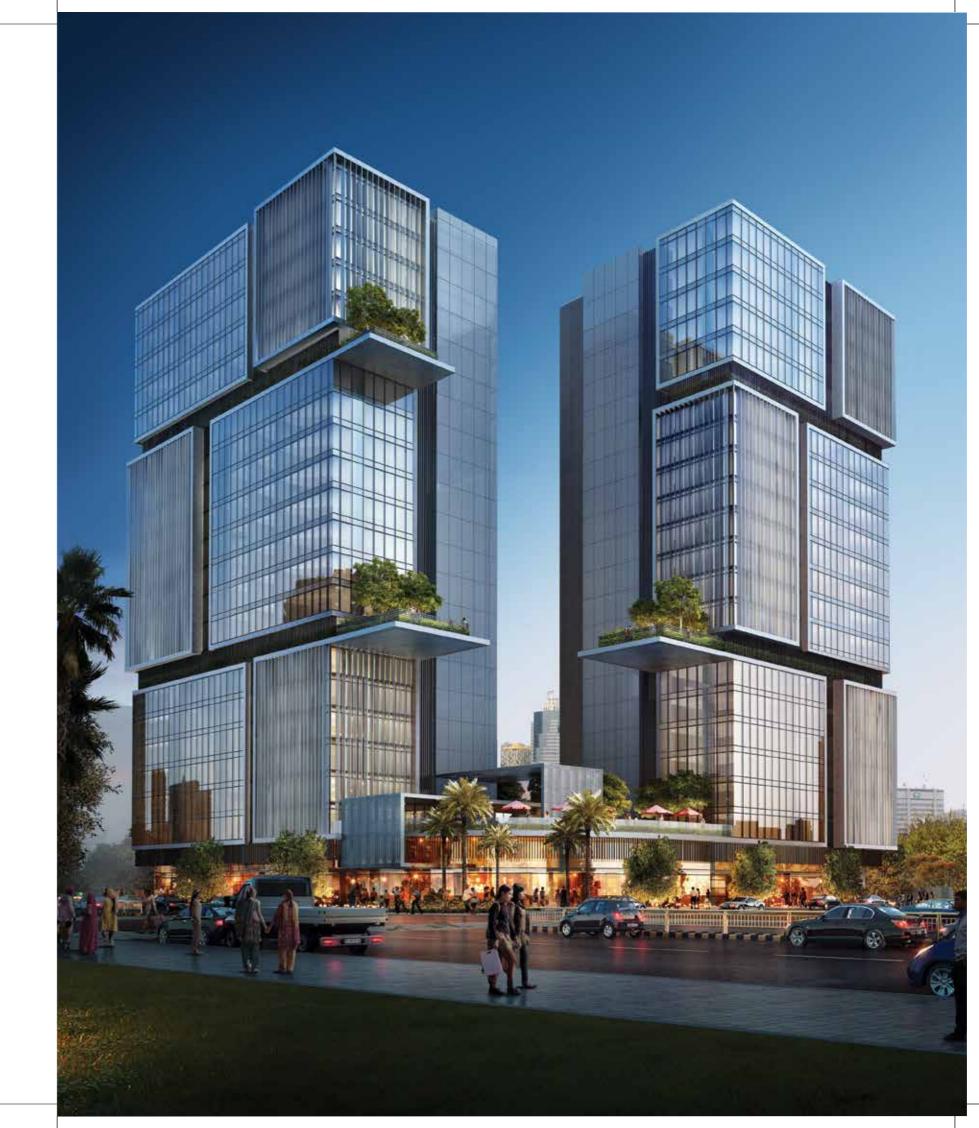

# PRIVILON

A premium commercial space for those who wish to make a statement. A stunning example of contemporary architecture, evolved design aesthetics and an unconventional articulation of free space. A spatial equilibrium never seen before. Topped with a truly unique facade that will become the object of envy to those who can only stare. Crafted for those who believe that workplace is not just cabins and cubicles, but carefully designed spaces that exude energy. And above all, inspired interiors that lifts you up from the ordinary. A unique multi-level spatial experience added with spectacular lighting, making for a workspace and retail hangout comparable to the best in the world. Privilon. Make your statement.

# PRIVILON

A premier retail and business space

Old Gallops Mall, Ambli BRT Road, Off SG Highway, Ahmedabad.

"THE MIND IS LIKE A
PARACHUTE; IT WORKS
BEST WHEN IT IS OPEN."

A mixed use development, Privilon takes on a modern and orthogonal aesthetic in its site planning and architecture. In spite of having to create enclosures where businesses can thrive, it takes up the challenge of creating an openness that defines the project. And what you get is the

view, the light and the feeling of being out in Privilon that relieves one from the stress of being enclosed. The glazing, the glass facades, and the use of skylights to create spatial demarcations are a tribute to this philosophy of openness that defines Privilon.

# THE ARCHITECTURE

A CALM, SUNKEN LANDSCAPED CENTRAL COURTYARD

DROP OFF COURT

The world assigns paramount importance
to the role of facades in modern day
architecture. They create the first
impression and become the face of a
project. At Privilon, both the towers have
exposed corners with solid walls. They are
long horizontal volumes that face away from
each other in order to avoid any relationship.

## THE FACADE

The sleeve has a semi-transparent skin that creates a continuous 22 storeyed façade that becomes the prime attraction of a property of this scale. The skybridges, podium level cafe, and stepped green terraces on different levels fall in line with the philosophy of Privilon that aims to create open spaces that are conducive to proactive minds at work.