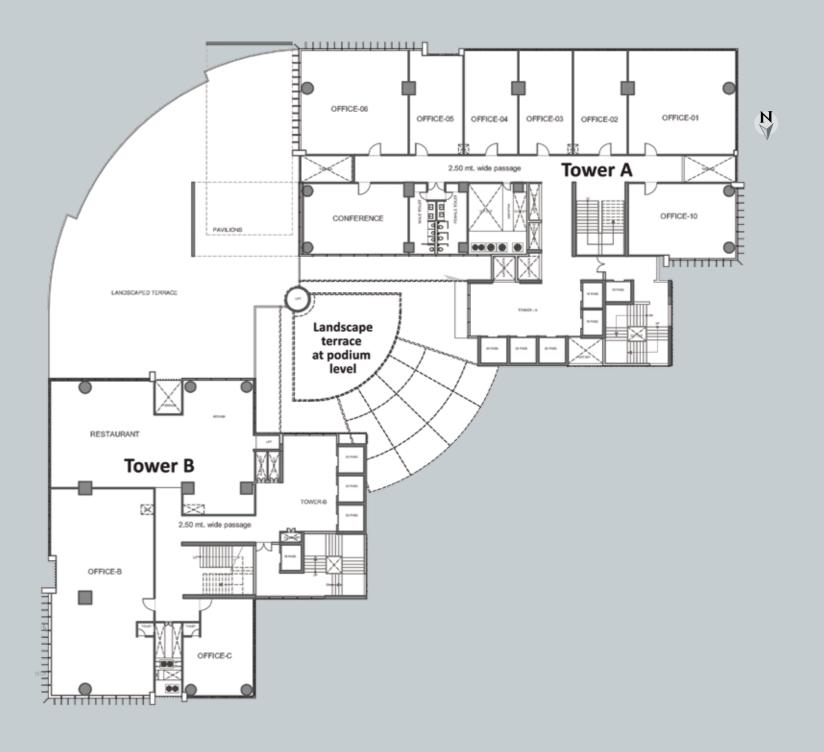

& indirect lighting is utilized. Key areas covered under this category are driveways, walkways, steps, ramps.



#### AMBIENT LIGHTING

Ambient lighting attempts to create settings within key landscape areas with the interesting use of indirect lighting. This gives an interesting display of light and shadow and allows for a unique night setting. Key areas covered under this category are planter lights, tree spike lights, water features, benches, feature walls, etc.



#### FUN LIGHTING

Fun lighting as the name suggests is to have some 'FUN' and do lighting just for effects. This type of lighting could complement the other two types and just add an additional element of interest.

## SITE PLAN





### BASEMENT PLAN

## GROUND FLOOR PLAN





### FIRST FLOOR PLAN

### SECOND FLOOR PLAN





#### TYPICAL FLOOR PLAN - TOWER A

#### TYPICAL FLOOR PLAN - TOWER A



3<sup>rd</sup> to 7<sup>th</sup> floor (8<sup>th</sup> is a skip floor)

9<sup>th</sup> floor to 12<sup>th</sup> floor



13<sup>th</sup> floor to 16<sup>th</sup> floor (17<sup>th</sup> is a skip floor)
18<sup>th</sup> to 22<sup>nd</sup> floor

## TYPICAL FLOOR PLAN - TOWER B



3<sup>rd</sup> to 7<sup>th</sup> floor

9<sup>th</sup> floor to 16<sup>th</sup> floor

18<sup>th</sup> to 22<sup>nd</sup> floor

(8<sup>th</sup> and 17<sup>th</sup> are skip floors)

## PROJECT DETAILING

A new Generation workplace Designed by internationally renowned architects and landscape design firm

Modern architecture to promote maximum utility of space

Two 22 storeyed high -rise blocks

An attractive facade

Centrally air conditioned