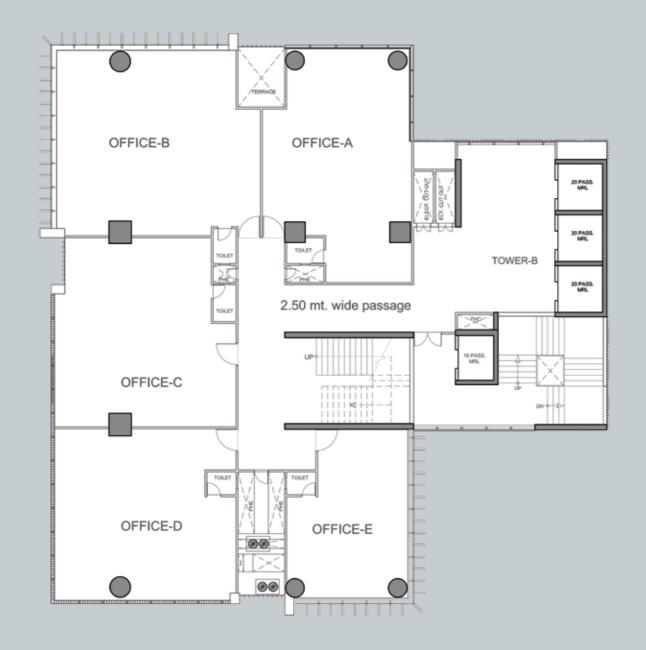

## TYPICAL FLOOR PLAN - TOWER B

3<sup>rd</sup> to 7<sup>th</sup> floor

9<sup>th</sup> floor to 16<sup>th</sup> floor

18<sup>th</sup> to 22<sup>nd</sup> floor

(8<sup>th</sup> and 17<sup>th</sup> are skip floors)