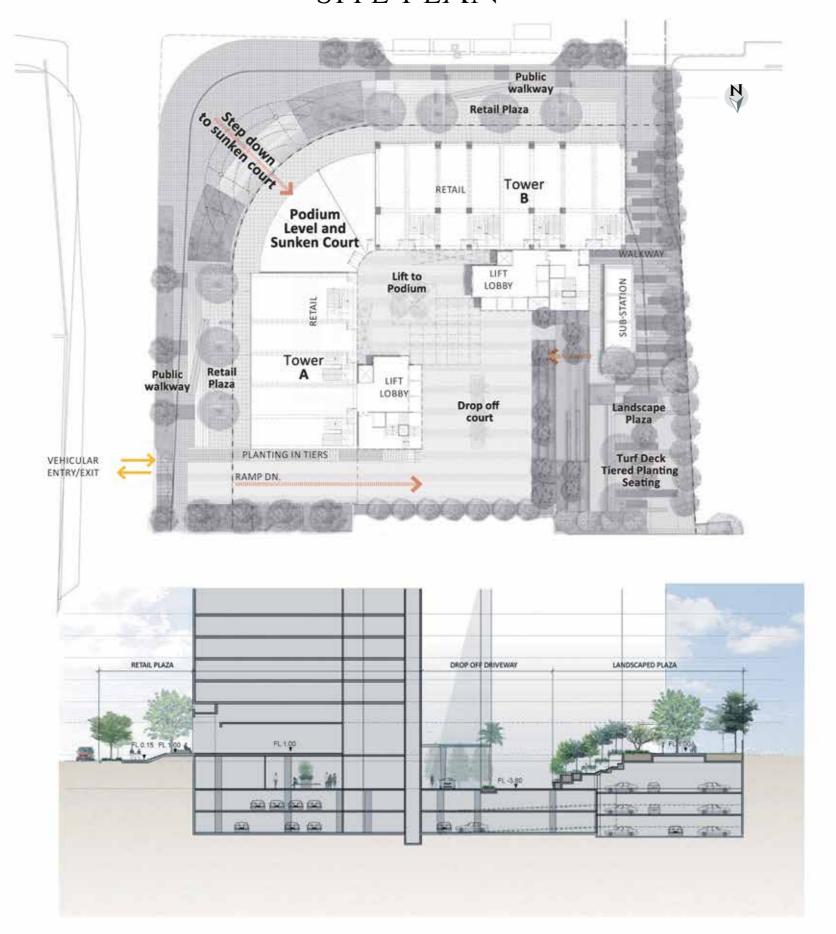

## SITE PLAN

# THE ARCHITECTURE

A CALM, SUNKEN LANDSCAPED CENTRAL COURTYARD

DROP OFF COURT

The world assigns paramount importance
to the role of facades in modern day
architecture. They create the first
impression and become the face of a
project. At Privilon, both the towers have
exposed corners with solid walls. They are
long horizontal volumes that face away from
each other in order to avoid any relationship.