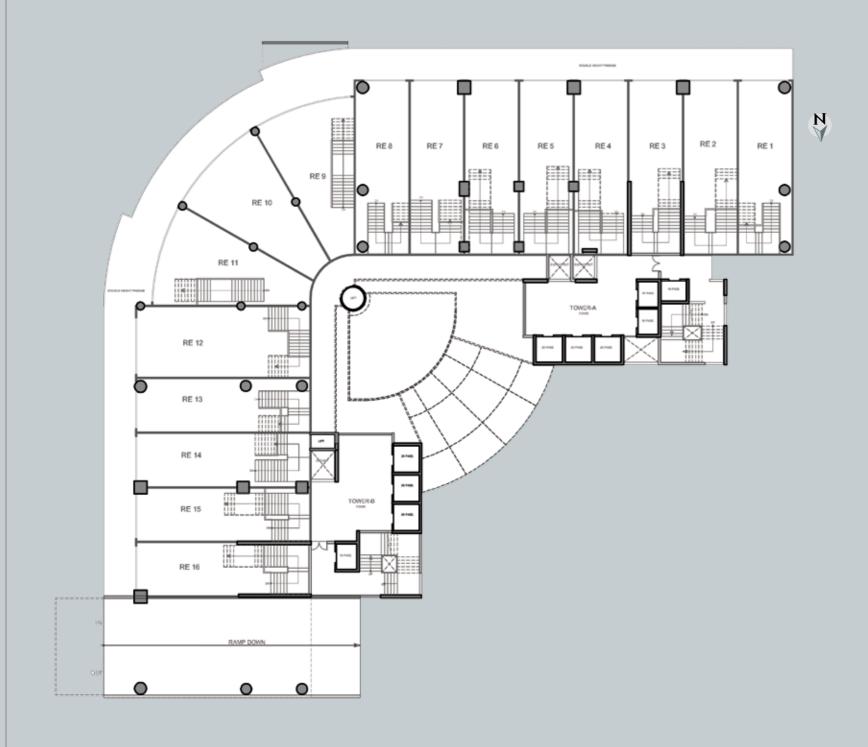

t & indirect lighting is utilized. Key areas covered under this category are driveways, walkways, steps, ramps.



#### AMBIENT LIGHTING

Ambient lighting attempts to create settings within key landscape areas with the interesting use of indirect lighting. This gives an interesting display of light and shadow and allows for a unique night setting. Key areas covered under this category are planter lights, tree spike lights, water features, benches, feature walls, etc.



#### FUN LIGHTING

Fun lighting as the name suggests is to have some 'FUN' and do lighting just for effects. This type of lighting could complement the other two types and just add an additional element of interest.

## SITE PLAN





### BASEMENT PLAN

## GROUND FLOOR PLAN





### FIRST FLOOR PLAN

### SECOND FLOOR PLAN





#### TYPICAL FLOOR PLAN - TOWER A

#### TYPICAL FLOOR PLAN - TOWER A



3<sup>rd</sup> to 7<sup>th</sup> floor (8<sup>th</sup> is a skip floor)

9<sup>th</sup> floor to 12<sup>th</sup> floor



13<sup>th</sup> floor to 16<sup>th</sup> floor (17<sup>th</sup> is a skip floor)
18<sup>th</sup> to 22<sup>nd</sup> floor

## TYPICAL FLOOR PLAN - TOWER B



3<sup>rd</sup> to 7<sup>th</sup> floor

9<sup>th</sup> floor to 16<sup>th</sup> floor

18<sup>th</sup> to 22<sup>nd</sup> floor

(8<sup>th</sup> and 17<sup>th</sup> are skip floors)

## PROJECT DETAILING

A new Generation workplace Designed by internationally renowned architects and landscape design firm

Modern architecture to promote maximum utility of space

Two 22 storeyed high -rise blocks

An attractive facade

Centrally air condition