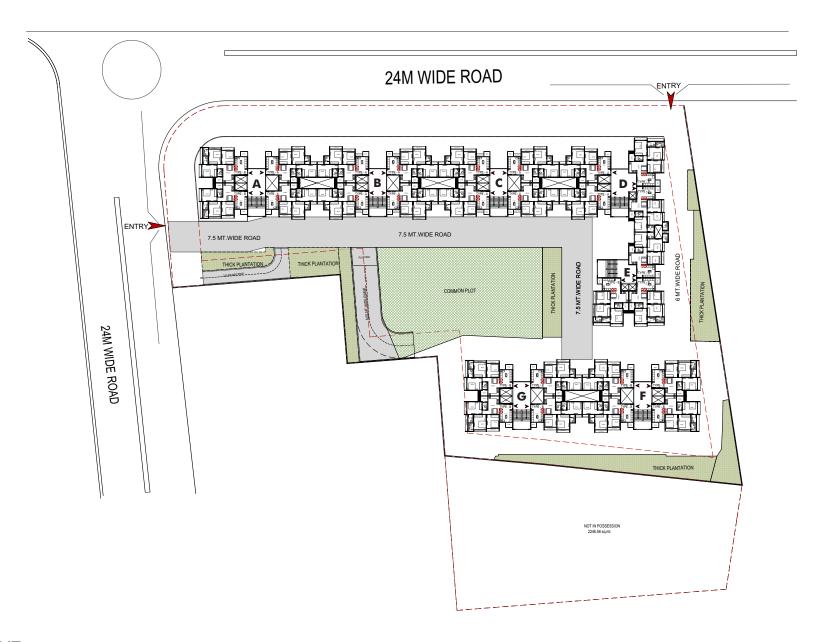

## NEW PROJECT AT SOUTH BOPAL 3 BHK APARTMENTS

CLUSTER LAYOUT
PROPOSED MIXED DEVELOPMENT PROJECT

UNIT LAYOUT
PROPOSED MIXED DEVELOPMENT PROJECT

KEY PLAN
PROPOSED MIXED DEVELOPMENT PROJECT