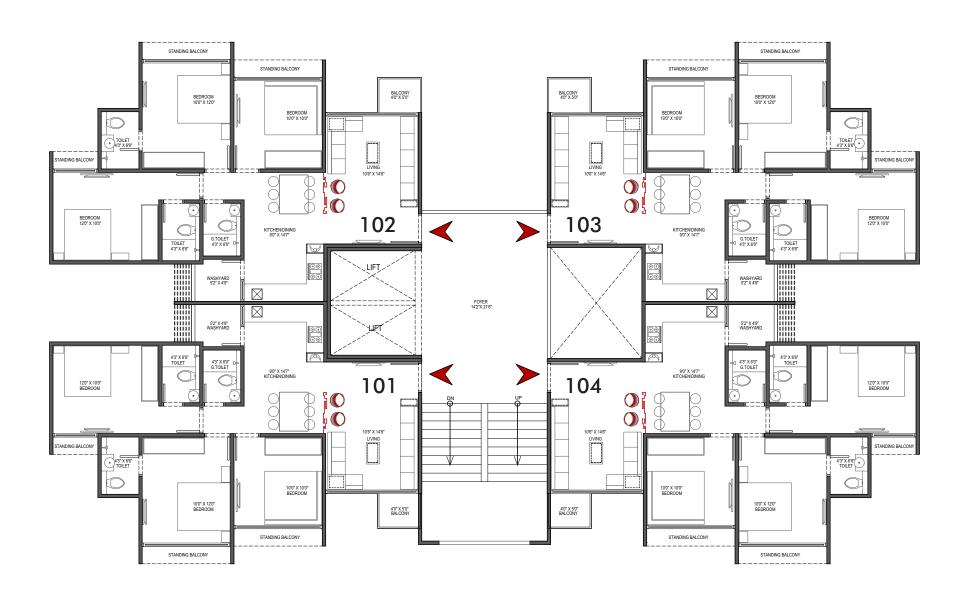

## NEW PROJECT AT SOUTH BOPAL 3 BHK APARTMENTS

CLUSTER LAYOUT
PROPOSED MIXED DEVELOPMENT PROJECT

UNIT LAYOUT
PROPOSED MIXED DEVELOPMENT PROJECT

KEY PLAN
PROPOSED MIXED DEVELOPMENT PROJECT