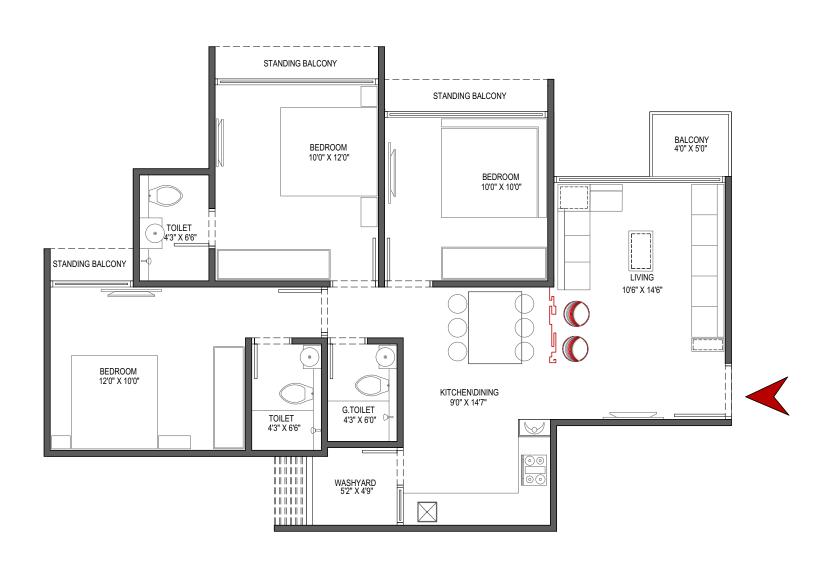

## NEW PROJECT AT SOUTH BOPAL 3 BHK APARTMENTS

CLUSTER LAYOUT
PROPOSED MIXED DEVELOPMENT PROJECT

UNIT LAYOUT
PROPOSED MIXED DEVELOPMENT PROJECT

KEY PLAN
PROPOSED MIXED DEVELOPMENT PROJECT