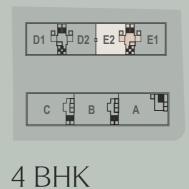

4 BHK

### unit layouts

Carpet Area 4256 Sq. Ft.

Indicative S. A. 7740 Sq.Ft.

Carpet Area 3010 Sq. Ft.

Indicative S. A. 5472 Sq.Ft.

4 BHK

D2 UNIT PLAN

> Carpet Area 2896 Sq. Ft.

Indicative S. A. 5265 Sq.Ft.

| D1 💾 D2 | • E2 E1 |
|---------|---------|
| СШВ     |         |

4 BHK

E2

Carpet Area 2896 Sq. Ft.

Indicative S. A. 5265 Sq.Ft.

| D1 E |    | )2 • | E2 |   | E1       |
|------|----|------|----|---|----------|
| í    |    |      |    |   |          |
| С    | ſË | В    | (Ë | A | <b>E</b> |