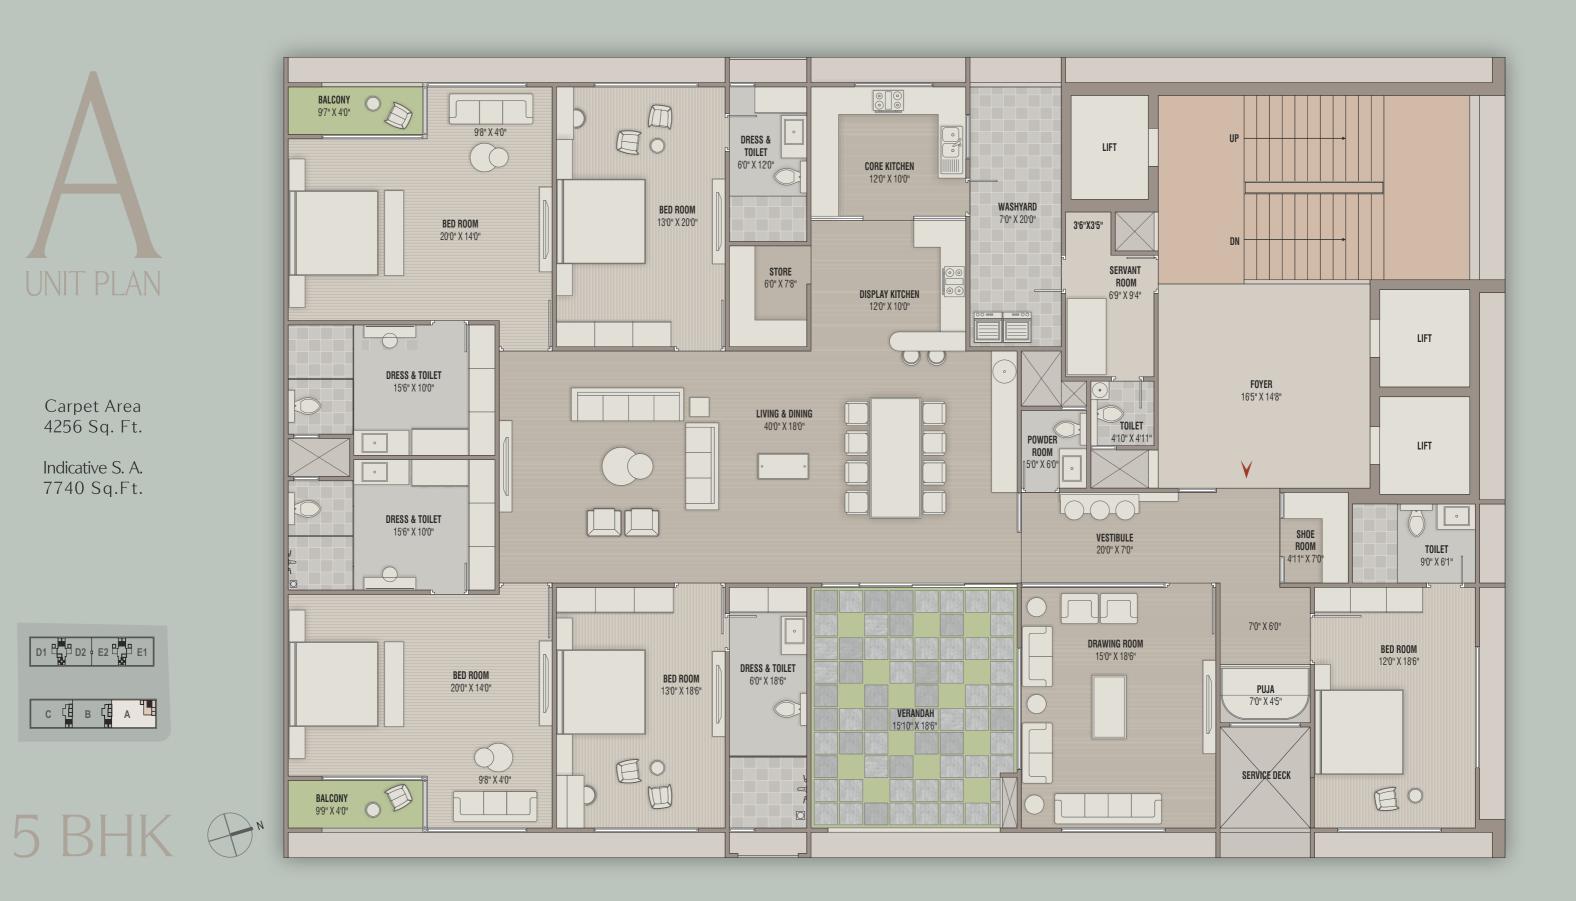

## A

Carpet Area 4256 Sq. Ft.

Indicative S. A. 7740 Sq.Ft.

5 BHK

D1

Carpet Area 3010 Sq. Ft.

Indicative S. A.

5472 Sq.Ft.

### unit layouts

Carpet Area 4256 Sq. Ft.

Indicative S. A. 7740 Sq.Ft.

Carpet Area 3010 Sq. Ft.

Indicative S. A. 5472 Sq.Ft.

4 BHK

D2 UNIT PLAN

> Carpet Area 2896 Sq. Ft.