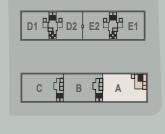

## A

Carpet Area 4256 Sq. Ft.

Indicative S. A. 7740 Sq.Ft.

5 BHK

D1

Carpet Area 3010 Sq. Ft.

Indicative S. A.

5472 Sq.Ft.

# В

Carpet Area 3782 Sq. Ft.

Indicative S. A. 6876 Sq.Ft.

5 BHK

## С

Carpet Area 4096 Sq. Ft.

Indicative S. A. 7452 Sq.Ft.

5 BHK

E2 Carpet Area 2896 Sq. Ft.

Indicative S. A. 5265 Sq.Ft.

E1 Carpet Area 3010 Sq. Ft.

Indicative S. A. 5472 Sq.Ft.