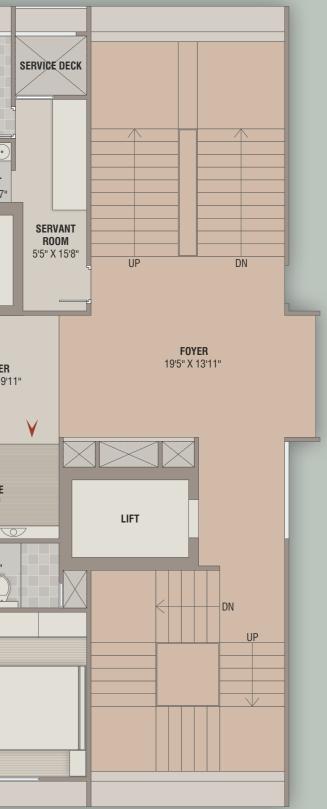

# iconic landmark in ahmedabad

pashmina

ground floor

18.00 MT. WIDE ROAD

# 18.00 MT. WIDE ROAD

typical floor

| no. | space                           | no. | space               | n  |
|-----|---------------------------------|-----|---------------------|----|
|     |                                 |     |                     |    |
| 1   | decorative fountain             | 14  | banquet kitchen     | 27 |
| 2   | gazebo                          | 15  | banquet wash room   | 28 |
| 3   | work from home cubicles         | 16  | karaoke             | 29 |
| 4   | senior citizen lounge / library | 17  | indoor games        | 3( |
| 5   | hobby room                      | 18  | kids play area      | 3  |
| 6   | management office               | 19  | multi game court    | 32 |
| 7   | reception                       | 20  | play station maze   | 33 |
| 8   | private theater                 | 21  | performance area    | 34 |
| 9   | rest rooms                      | 22  | landscape / garaden | 35 |
| 10  | walking / jogging track         | 23  | barbeque zone       | 36 |
| 11  | common store                    | 24  | sports screening    | 37 |
| 12  | pre function zone               | 25  | sports café         |    |
| 13  | ballroom / banquet              | 26  | salon               |    |
|     |                                 |     |                     |    |

### no. space

| event green room    |
|---------------------|
| luxury spa          |
| fitness center      |
| pilates / crossfit  |
| steam bath zone     |
| sauna bath zone     |
| yoga / zumba studio |
| f. rest room        |
| m. rest room        |
| deck                |
| proposed waterbody  |
|                     |