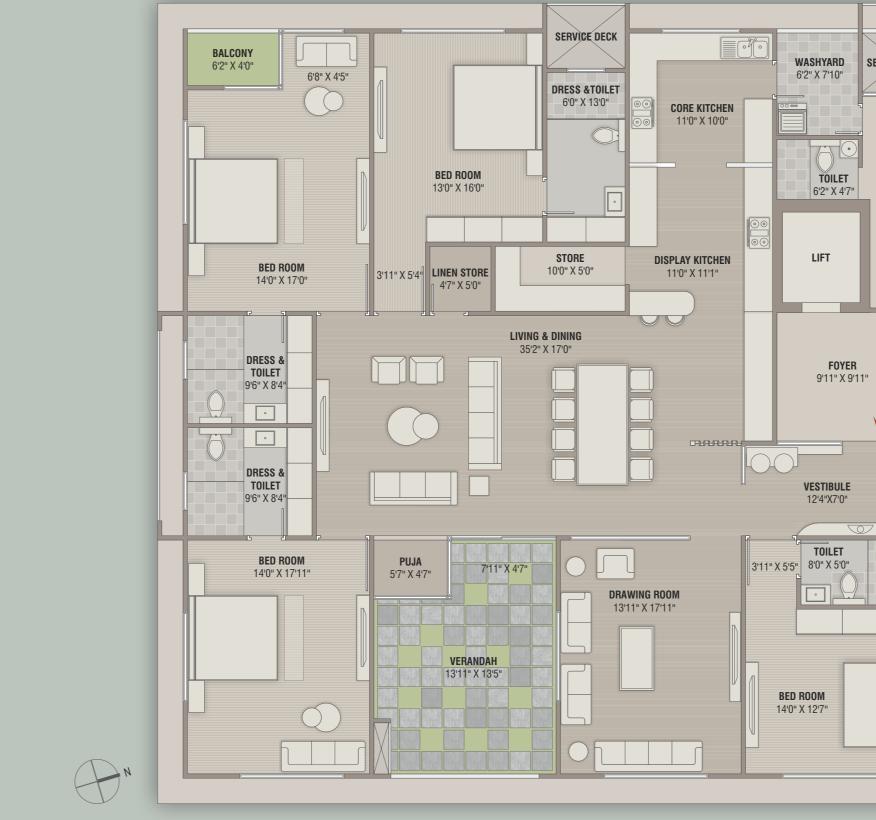

### grand layout planning

## A

Carpet Area 4256 Sq. Ft.

Indicative S. A. 7740 Sq.Ft.

5 BHK

D1

Carpet Area 3010 Sq. Ft.

Indicative S. A.

5472 Sq.Ft.

# В

Carpet Area 3782 Sq. Ft.

Indicative S. A. 6876 Sq.Ft.

5 BHK

## С

Carpet Area 4096 Sq. Ft.

Indicative S. A. 7452 Sq.Ft.

5 BHK

E2 Carpet Area 2896 Sq. Ft.

Indicative S. A. 5265 Sq.Ft.

E1 Carpet Area 3010 Sq. Ft.

Indicative S. A. 5472 Sq.Ft.

4 BHK

# D2

Carpet Area 2896 Sq. Ft.

Indicative S. A. 5265 Sq.Ft.

4 BHK

4 BHK

### unit layouts

Carpet Area 4256 Sq. Ft.

Indicative S. A. 7740 Sq.Ft.

Carpet Area 3010 Sq. Ft.

Indicative S. A. 5472 Sq.Ft.

4 BHK

D2 UNIT PLAN

> Carpet Area 2896 Sq. Ft.

Indicative S. A. 5265 Sq.Ft.

| D1 💾 D2 | • E2 E1 |
|---------|---------|
| СШВ     |         |

4 BHK

E2

Carpet Area 2896 Sq. Ft.

Indicative S. A. 5265 Sq.Ft.

| D1 E |    | )2 • | E2 |   | E1       |
|------|----|------|----|---|----------|
| í    |    |      |    |   |          |
| С    | ſË | В    | (Ë | A | <b>E</b> |