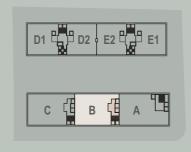

## A

Carpet Area 4256 Sq. Ft.

Indicative S. A. 7740 Sq.Ft.

5 BHK

D1

Carpet Area 3010 Sq. Ft.

Indicative S. A.

5472 Sq.Ft.

ССВСА

# В

Carpet Area 3782 Sq. Ft.

Indicative S. A. 6876 Sq.Ft.

5 BHK

## С

Carpet Area 4096 Sq. Ft.

Indicative S. A. 7452 Sq.Ft.

5 BHK

E2 Carpet Area 2896 Sq. Ft.

Indicative S. A. 5265 Sq.Ft.

E1 Carpet Area 3010 Sq. Ft.

Indicative S. A. 5472 Sq.Ft.

4 BHK

# D2

Carpet Area 2896 Sq. Ft.

Indicative S. A. 5265 Sq.Ft.

4 BHK

4 BHK

### unit layouts

Carpet Area 4256 Sq. Ft.

Indicative S. A. 7740 Sq.Ft.

Carpet Area 3010 Sq. Ft.

Indicative S. A. 5472 Sq.Ft.

4 BHK

D2 UNIT PLAN

> Carpet Area 2896 Sq. Ft.

Indicative S. A. 5265 Sq.Ft.

| D1 💾 D2 | • E2 E1 |
|---------|---------|
| СШВ     |         |

4 BHK

E2

Carpet Area 2896 Sq. Ft.

Indicative S. A. 5265 Sq.Ft.

| D1 E |    | )2 • | E2 |   | E1       |
|------|----|------|----|---|----------|
| í    |    |      |    |   |          |
| С    | ſË | В    | (Ë | A | <b>E</b> |