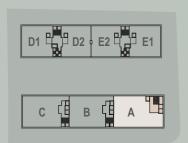

## A

Carpet Area 4256 Sq. Ft.

Indicative S. A. 7740 Sq.Ft.

5 BHK

D1

Carpet Area 3010 Sq. Ft.

Indicative S. A.

5472 Sq.Ft.

ССВСА

# В

Carpet Area 3782 Sq. Ft.

Indicative S. A. 6876 Sq.Ft.

5 BHK

## С

Carpet Area 4096 Sq. Ft.

Indicative S. A. 7452 Sq.Ft.

5 BHK

E2 Carpet Area 2896 Sq. Ft.

Indicative S. A. 5265 Sq.Ft.

E1 Carpet Area 3010 Sq. Ft.

Indicative S. A. 5472 Sq.Ft.

4 BHK

# D2

Carpet Area 2896 Sq. Ft.

Indicative S. A. 5265 Sq.Ft.

4 BHK

4 BHK

### unit layouts

Carpet Area 4256 Sq. Ft.

Indicative S. A. 7740 Sq.Ft.

Carpet Area 3010 Sq. Ft.

Indicative S. A. 5472 Sq.Ft.

4 BHK

D2 UNIT PLAN

> Carpet Area 2896 Sq. Ft.

Indicative S. A. 5265 Sq.Ft.

| D1 💾 D2 | • E2 E1 |
|---------|---------|
| СШВ     |         |

4 BHK

E2

Carpet Area 2896 Sq. Ft.

Indicative S. A. 5265 Sq.Ft.

| D1 E |    | )2 • | E2 |   | E1       |
|------|----|------|----|---|----------|
| í    |    |      |    |   |          |
| С    | ſË | В    | (Ë | A | <b>E</b> |