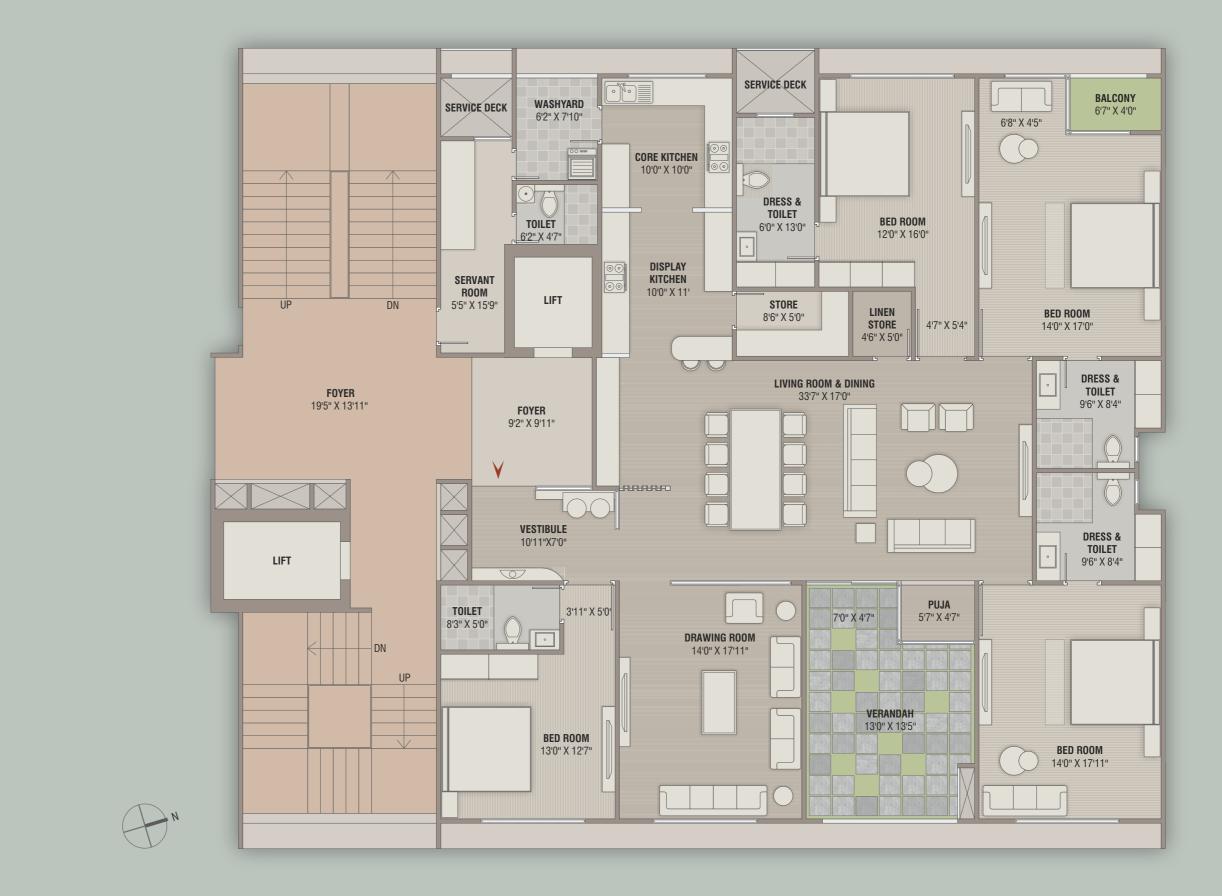

### grand layout planning

## A

Carpet Area 4256 Sq. Ft.

Indicative S. A. 7740 Sq.Ft.

5 BHK

D1

Carpet Area 3010 Sq. Ft.

Indicative S. A.

5472 Sq.Ft.

# В

Carpet Area 3782 Sq. Ft.

Indicative S. A. 6876 Sq.Ft.

5 BHK

## С

Carpet Area 4096 Sq. Ft.

Indicative S. A. 7452 Sq.Ft.

5 BHK

E2 Carpet Area 2896 Sq. Ft.

Indicative S. A. 5265 Sq.Ft.

E1 Carpet Area 3010 Sq. Ft.

Indicative S. A. 5472 Sq.Ft.

4 BHK

# D2

Carpet Area 2896 Sq. Ft.

Indicative S. A. 5265 Sq.Ft.

4 BHK

4 BHK

### unit layouts

Carpet Area 4256 Sq. Ft.

Indicative S. A. 7740 Sq.Ft.

Carpet Area 3010 Sq. Ft.

Indicative S. A. 5472 Sq.Ft.

4 BHK

D2 UNIT PLAN

> Carpet Area 2896 Sq. Ft.

Indicative S. A. 5265 Sq.Ft.

| D1 💾 D2 | • E2 E1 |
|---------|---------|
| СШВ     |         |

4 BHK

E2

Carpet Area 2896 Sq. Ft.

Indicative S. A. 5265 Sq.Ft.

| D1 E |    | )2 • | E2 |   | E1       |
|------|----|------|----|---|----------|
| í    |    |      |    |   |          |
| С    | ſË | В    | (Ë | A | <b>E</b> |