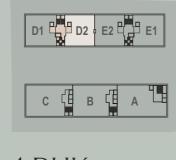

4 BHK

# D2

Carpet Area 2896 Sq. Ft.

Indicative S. A. 5265 Sq.Ft.

4 BHK

4 BHK

### unit layouts

Carpet Area 4256 Sq. Ft.

Indicative S. A. 7740 Sq.Ft.

Carpet Area 3010 Sq. Ft.

Indicative S. A. 5472 Sq.Ft.

4 BHK

D2 UNIT PLAN

> Carpet Area 2896 Sq. Ft.