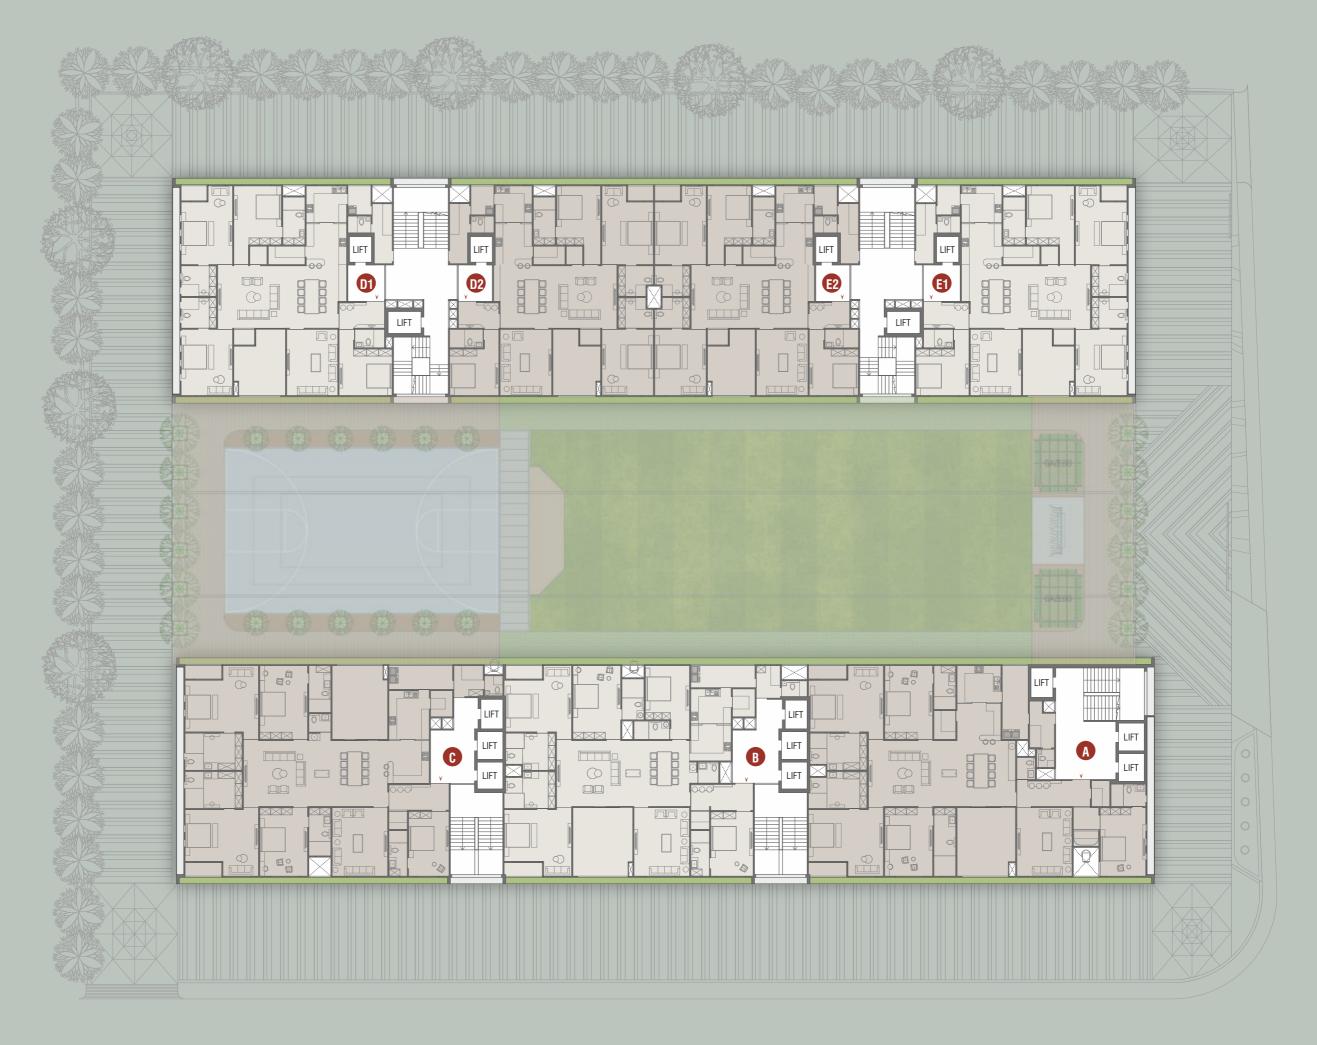

## A

Carpet Area 4256 Sq. Ft.

Indicative S. A. 7740 Sq.Ft.

5 BHK

D1

Carpet Area 3010 Sq. Ft.

Indicative S. A.

5472 Sq.Ft.

# В

Carpet Area 3782 Sq. Ft.

Indicative S. A. 6876 Sq.Ft.

5 BHK

## С

Carpet Area 4096 Sq. Ft.

Indicative S. A. 7452 Sq.Ft.

5 BHK

E2 Carpet Area 2896 Sq. Ft.

Indicative S. A. 5265 Sq.Ft.

E1 Carpet Area 3010 Sq. Ft.

Indicative S. A. 5472 Sq.Ft.

# D2

Carpet Area 2896 Sq. Ft.

Indicative S. A. 5265 Sq.Ft.

4 BHK

4 BHK

### unit layouts

Carpet Area 4256 Sq. Ft.

Indicative S. A. 7740 Sq.Ft.

Carpet Area 3010 Sq. Ft.

Indicative S. A. 5472 Sq.Ft.

4 BHK

D2 UNIT PLAN

> Carpet Area 2896 Sq. Ft.

Indicative S. A. 5265 Sq.Ft.

| D1 💾 D2 | • E2 E1 |
|---------|---------|
| СШВ     |         |

4 BHK

E2

Carpet Area 2896 Sq. Ft.

Indicative S. A. 5265 Sq.Ft.

| D1 E |    | )2 • | E2 |   | E1       |
|------|----|------|----|---|----------|
| í    |    |      |    |   |          |
| С    | ſË | В    | (Ë | A | <b>E</b> |