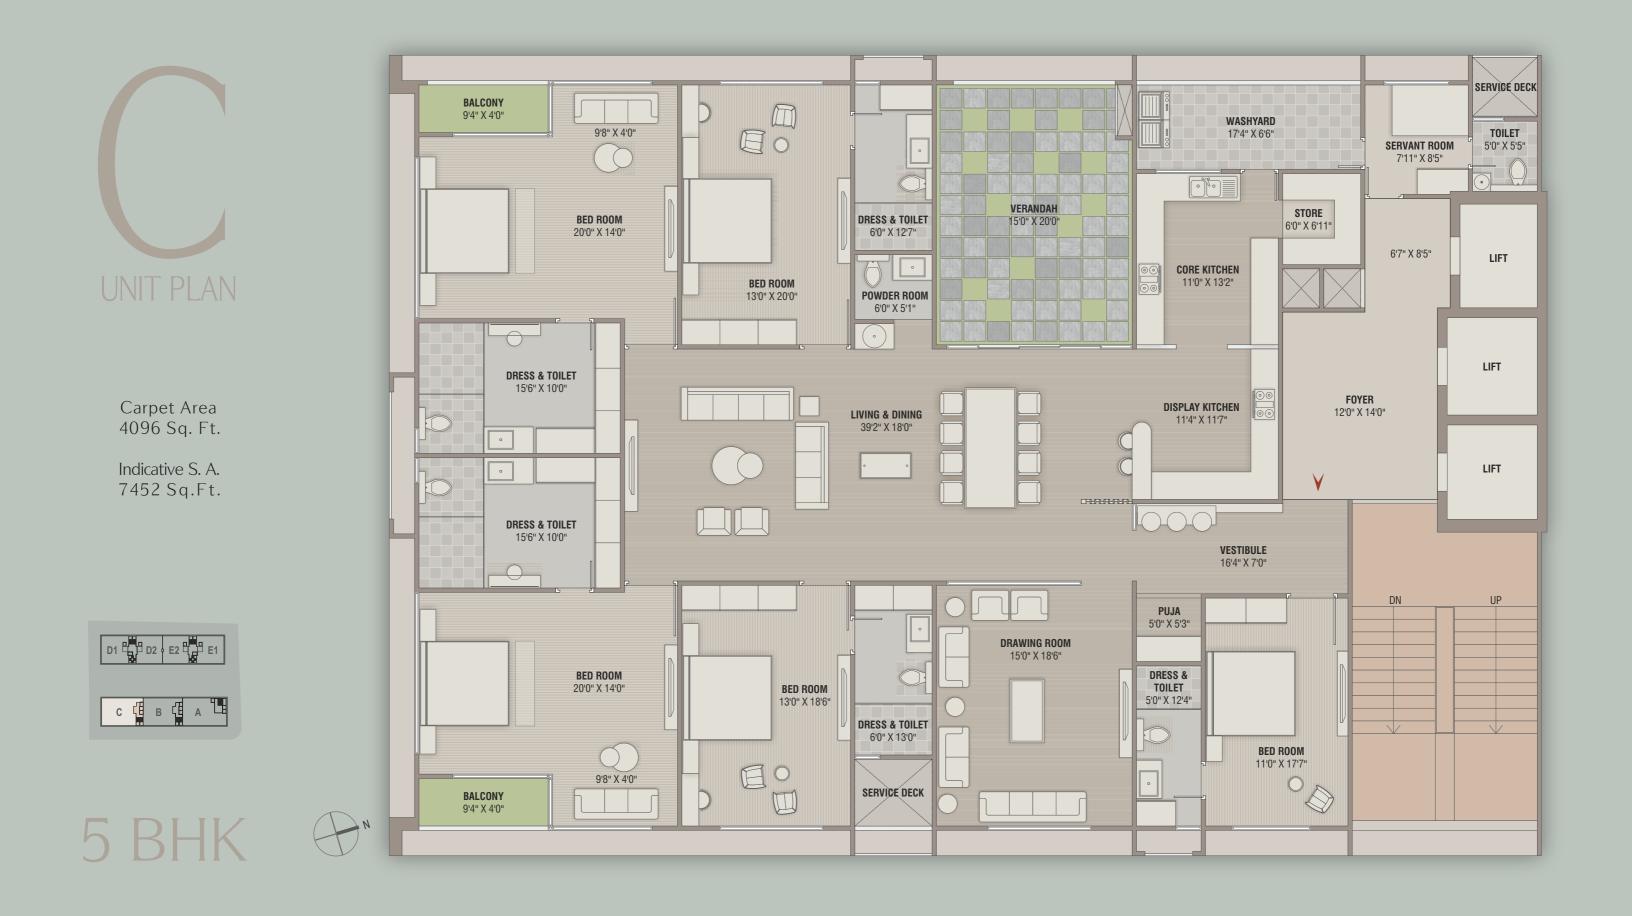

## С

Carpet Area 4096 Sq. Ft.

Indicative S. A. 7452 Sq.Ft.

5 BHK

E2 Carpet Area 2896 Sq. Ft.

Indicative S. A. 5265 Sq.Ft.

E1 Carpet Area 3010 Sq. Ft.

Indicative S. A. 5472 Sq.Ft.