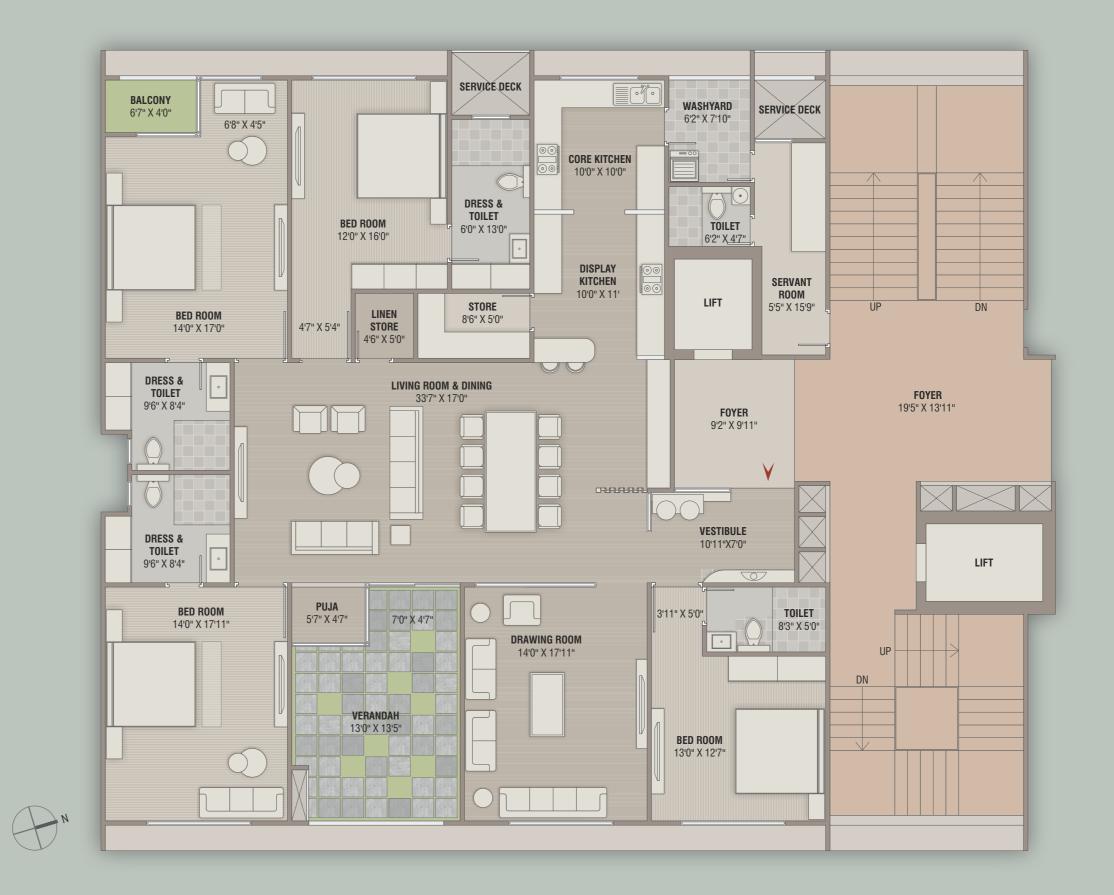

### grand layout planning

## A

Carpet Area 4256 Sq. Ft.

Indicative S. A. 7740 Sq.Ft.

5 BHK

D1

Carpet Area 3010 Sq. Ft.

Indicative S. A.

5472 Sq.Ft.

# В

Carpet Area 3782 Sq. Ft.

Indicative S. A. 6876 Sq.Ft.

5 BHK

## С

Carpet Area 4096 Sq. Ft.

Indicative S. A. 7452 Sq.Ft.

5 BHK

E2 Carpet Area 2896 Sq. Ft.

Indicative S. A. 5265 Sq.Ft.

E1 Carpet Area 3010 Sq. Ft.

Indicative S. A. 5472 Sq.Ft.

4 BHK

# D2

Carpet Area 2896 Sq. Ft.

Indicative S. A. 5265 Sq.Ft.

4 BHK

4 BHK

### unit layouts

Carpet Area 4256 Sq. Ft.

Indicative S. A. 7740 Sq.Ft.

Carpet Area 3010 Sq. Ft.

Indicative S. A. 5472 Sq.Ft.

4 BHK

D2 UNIT PLAN

> Carpet Area 2896 Sq. Ft.

Indicative S. A. 5265 Sq.Ft.

| D1 💾 D2 | • E2 E1 |
|---------|---------|
| СШВ     |         |

4 BHK

E2

Carpet Area 2896 Sq. Ft.

Indicative S. A. 5265 Sq.Ft.

| D1 E |    | )2 • | E2 |   | E1       |
|------|----|------|----|---|----------|
| í    |    |      |    |   |          |
| С    | ſË | В    | (Ë | A | <b>E</b> |