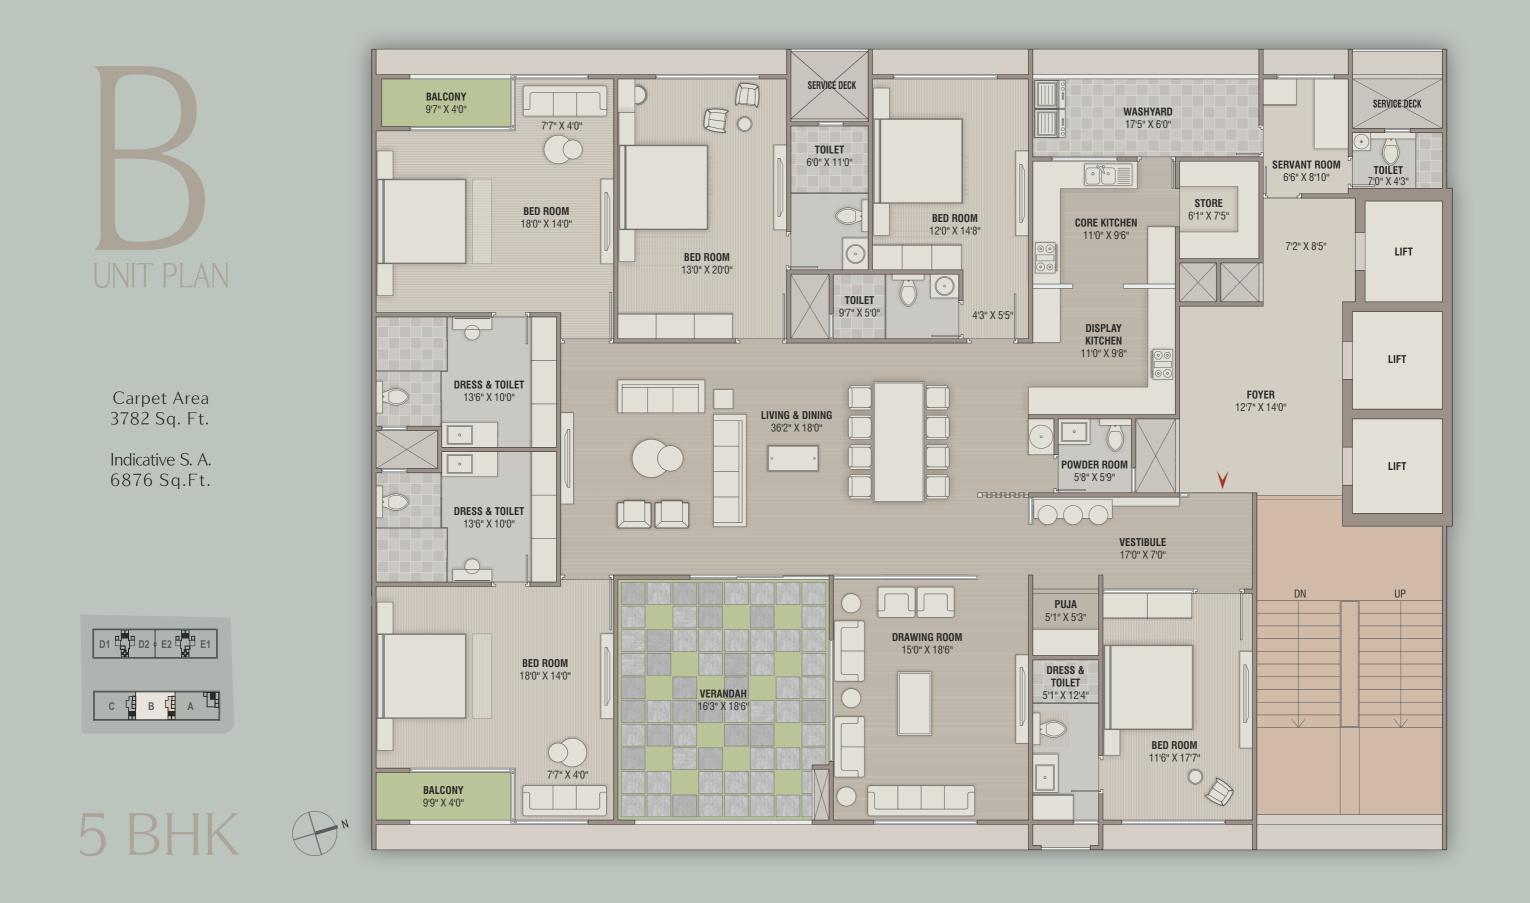

|
| pilates / crossfit  |
| steam bath zone     |
| sauna bath zone     |
| yoga / zumba studio |
| f. rest room        |
| m. rest room        |
| deck                |
| proposed waterbody  |
|                     |









## A

Carpet Area 4256 Sq. Ft.

Indicative S. A. 7740 Sq.Ft.



5 BHK

D1

Carpet Area 3010 Sq. Ft.

Indicative S. A.

5472 Sq.Ft.

ССВСА

# В

Carpet Area 3782 Sq. Ft.

Indicative S. A. 6876 Sq.Ft.



5 BHK

## С

Carpet Area 4096 Sq. Ft.

Indicative S. A. 7452 Sq.Ft.



5 BHK

E2 Carpet Area 2896 Sq. Ft.

Indicative S. A. 5265 Sq.Ft.



E1 Carpet Area 3010 Sq. Ft.

Indicative S. A. 5472 Sq.Ft.



4 BHK

# D2

Carpet Area 2896 Sq. Ft.

Indicative S. A. 5265 Sq.Ft.



4 BHK

4 BHK

### unit layouts





Carpet Area 4256 Sq. Ft.

Indicative S. A. 7740 Sq.Ft.













Carpet Area 3010 Sq. Ft.

Indicative S. A. 5472 Sq.Ft.



4 BHK







D2 UNIT PLAN

> Carpet Area 2896 Sq. Ft.

Indicative S. A. 5265 Sq.Ft.

| D1 💾 D2 | • E2 E1 |
|---------|---------|
| СШВ     |         |

4 BHK





E2

Carpet Area 2896 Sq. Ft.

Indicative S. A. 5265 Sq.Ft.

| D1 E |    | )2 • | E2 |   | E1       |
|------|----|------|----|---|----------|
| í    |    |      |    |   |          |
| С    | ſË | В    | (Ë | A | <b>E</b> |

4 BHK







# visionary

venus is called the planet of beauty. as the namesakes, we feel the responsibility of carrying this legacy forward on the earth!



the journey of brand venus is scenic & magnanimous...



of the relentless drive towards seeking awe-inspiring innovations.

of building a brand that makes one define a space by design and n