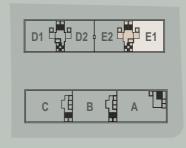

## A

Carpet Area 4256 Sq. Ft.

Indicative S. A. 7740 Sq.Ft.

5 BHK

D1

Carpet Area 3010 Sq. Ft.

Indicative S. A.

5472 Sq.Ft.

# В

Carpet Area 3782 Sq. Ft.

Indicative S. A. 6876 Sq.Ft.

5 BHK

## С

Carpet Area 4096 Sq. Ft.

Indicative S. A. 7452 Sq.Ft.

5 BHK

E2 Carpet Area 2896 Sq. Ft.

Indicative S. A. 5265 Sq.Ft.

E1 Carpet Area 3010 Sq. Ft.

Indicative S. A. 5472 Sq.Ft.