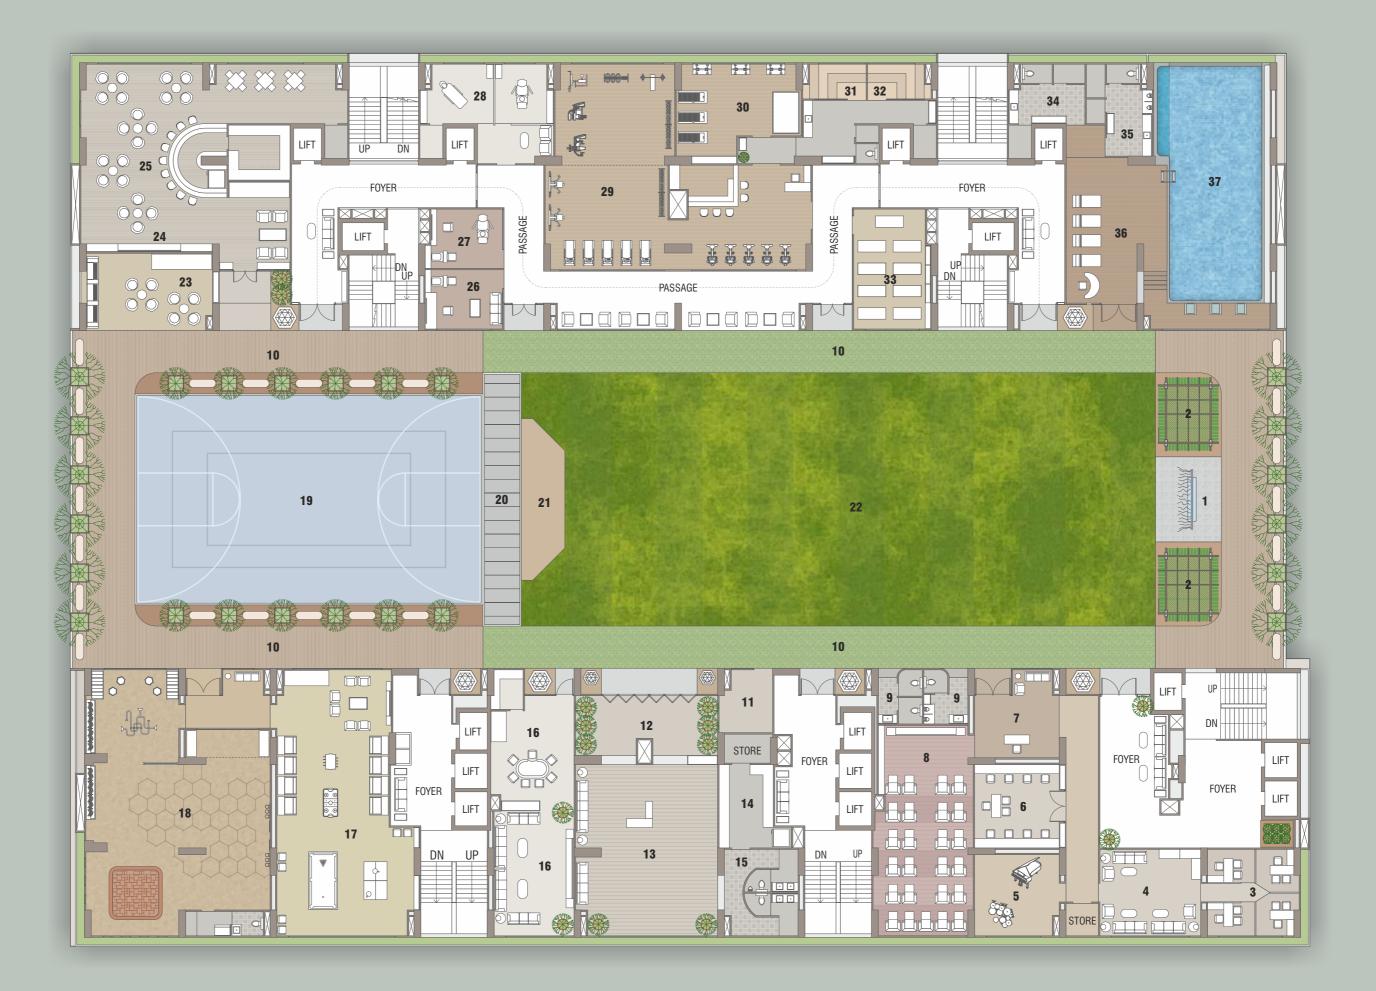

## A

Carpet Area 4256 Sq. Ft.

Indicative S. A. 7740 Sq.Ft.

5 BHK

D1

Carpet Area 3010 Sq. Ft.

Indicative S. A.

5472 Sq.Ft.

ССВСА

# В

Carpet Area 3782 Sq. Ft.

Indicative S. A. 6876 Sq.Ft.

5 BHK

## С

Carpet Area 4096 Sq. Ft.

Indicative S. A. 7452 Sq.Ft.

5 BHK

E2 Carpet Area 2896 Sq. Ft.

Indicative S. A. 5265 Sq.Ft.

E1 Carpet Area 3010 Sq. Ft.

Indicative S. A. 5472 Sq.Ft.

4 BHK

# D2

Carpet Area 2896 Sq. Ft.

Indicative S. A. 5265 Sq.Ft.

4 BHK

4 BHK

### unit layouts

Carpet Area 4256 Sq. Ft.

Indicative S. A. 7740 Sq.Ft.

Carpet Area 3010 Sq. Ft.

Indicative S. A. 5472 Sq.Ft.

4 BHK

D2 UNIT PLAN

> Carpet Area 2896 Sq. Ft.

Indicative S. A. 5265 Sq.Ft.

| D1 💾 D2 | • E2 E1 |
|---------|---------|
| СШВ     |         |

4 BHK

E2

Carpet Area 2896 Sq. Ft.

Indicative S. A. 5265 Sq.Ft.

| D1 E |    | )2 • | E2 |   | E1       |
|------|----|------|----|---|----------|
| í    |    |      |    |   |          |
| С    | ſË | В    | (Ë | A | <b>E</b> |