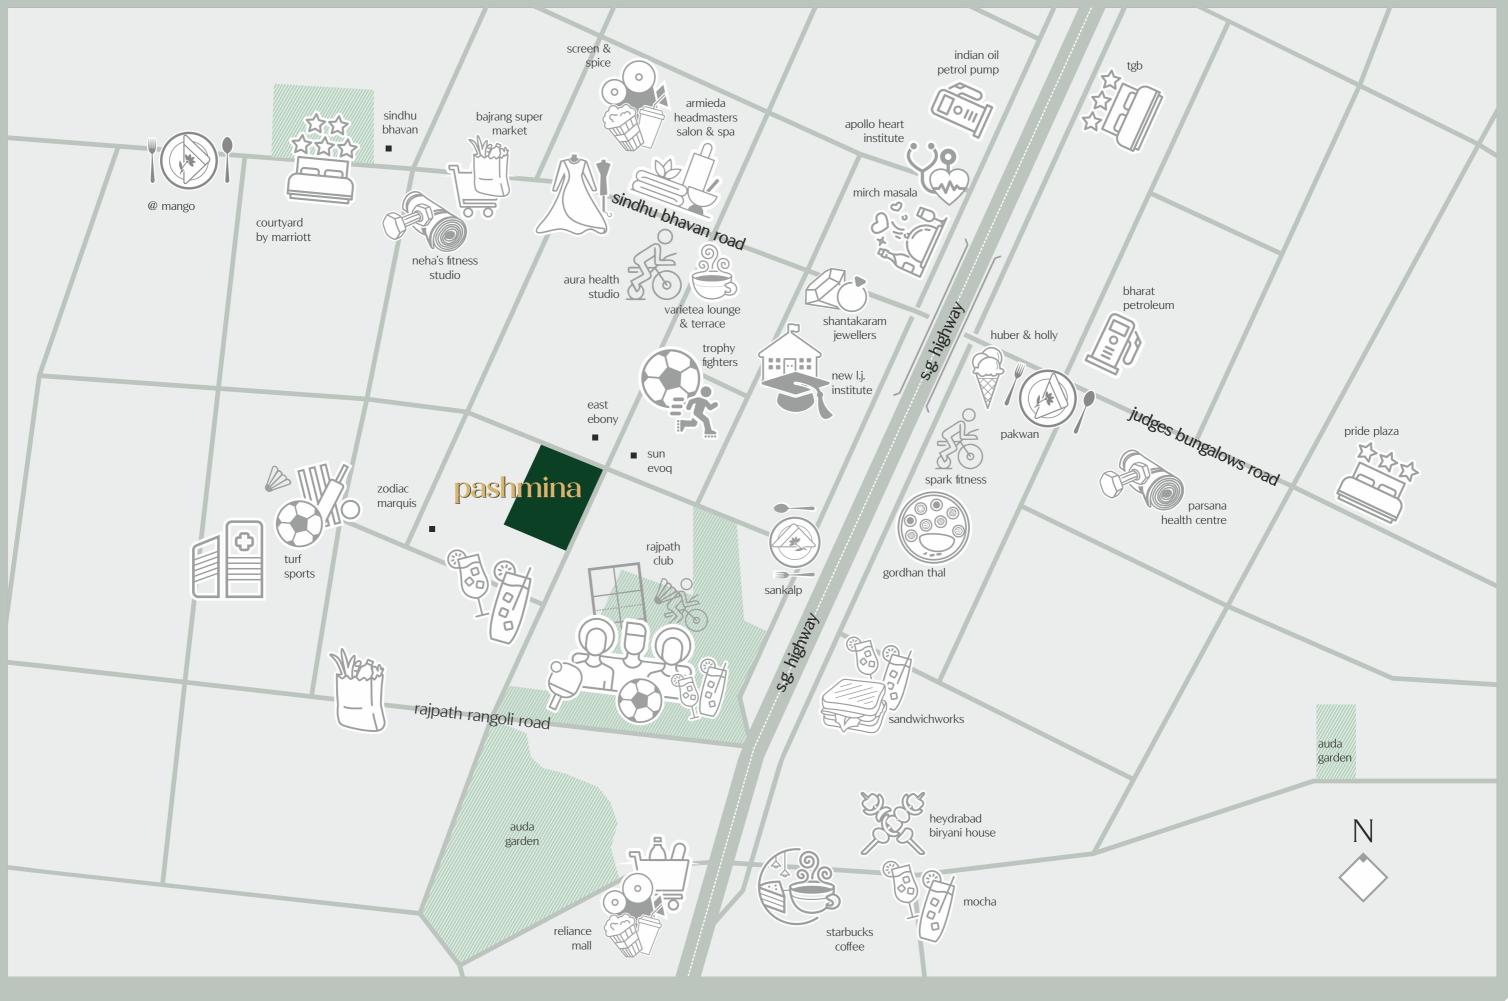

tdoor recreation









# nurture your kids



# joyful social moments

from small cheerful get-togthers to large functions, every celebrations can be cherished out here.







# party space

karaoke



### sporting facilities





## luxurious private theater

2



# sports cafe'

# banquet

# personalized & premium concierge services

every service is delivered with care and the utmost discretion. from the hair artist and masseuse to household repairs and services, every professional assistance provider will be the best in the business. at pashmina, every resident will be assured a hassle-free life.







# style like a celebrity premium salon services on request





# feel the \*\* divine bliss





expert technicians at your doorstep



# iconic landmark in ahmedabad

pashmina











ground floor

18.00 MT. WIDE ROAD

# 18.00 MT. WIDE ROAD





typical floor



| no. | space                           | no. | space               | n  |
|-----|---------------------------------|-----|---------------------|----|
|     |                                 |     |                     |    |
| 1   | decorative fountain             | 14  | banquet kitchen     | 27 |
| 2   | gazebo                          | 15  | banquet wash room   | 28 |
| 3   | work from home cubicles         | 16  | karaoke             | 29 |
| 4   | senior citizen lounge / library | 17  | indoor games        | 3( |
| 5   | hobby room                      | 18  | kids play area      | 3  |
| 6   | management office               | 19  | multi game court    | 32 |
| 7   | reception