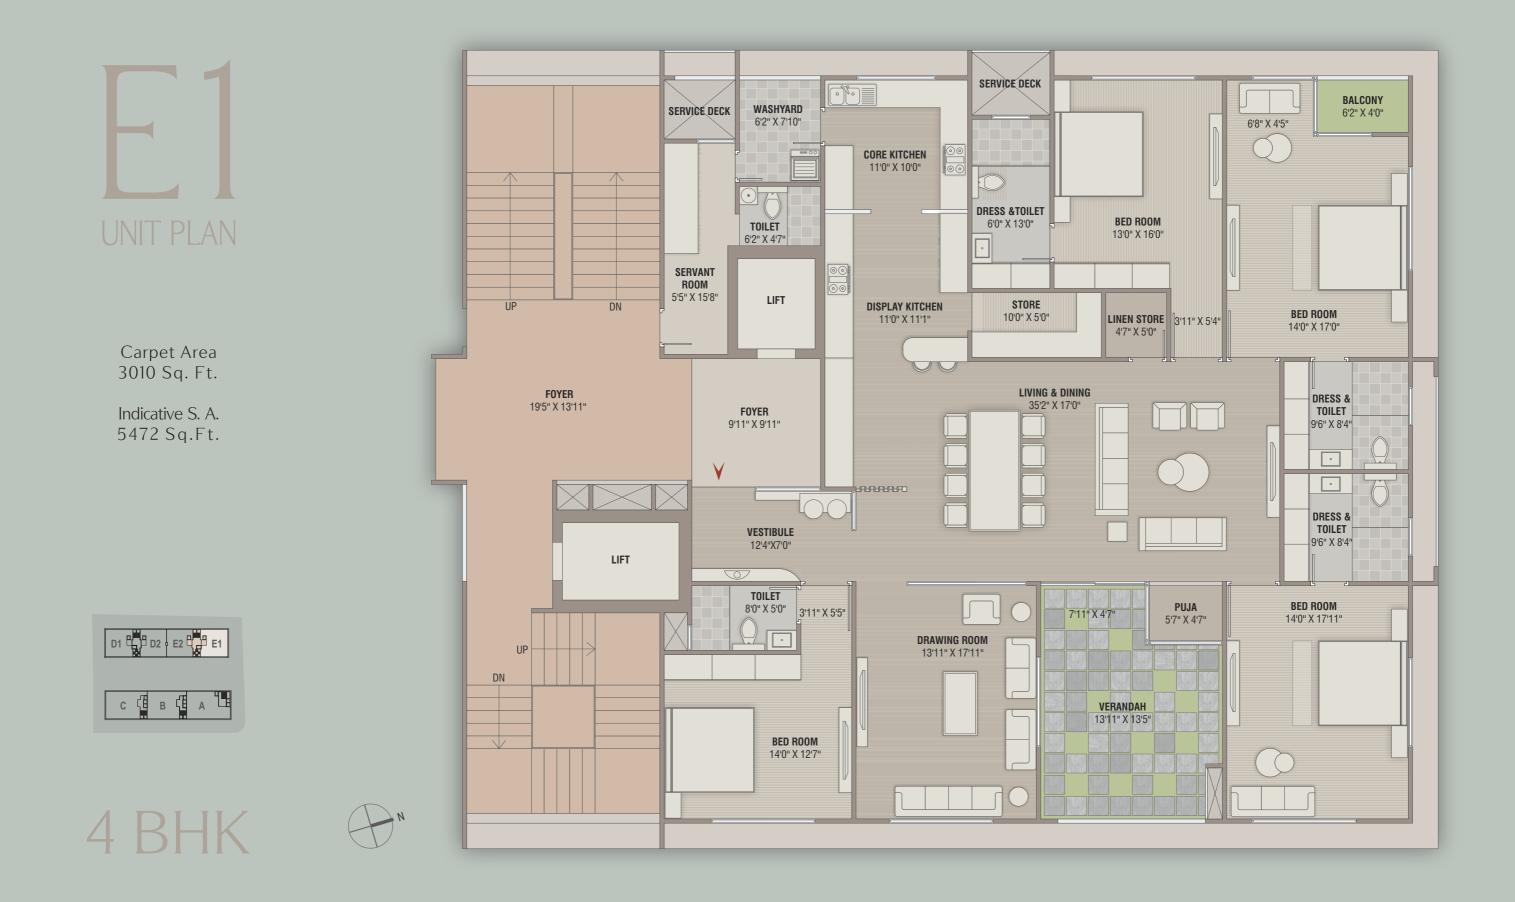

## A

Carpet Area 4256 Sq. Ft.

Indicative S. A. 7740 Sq.Ft.

5 BHK

D1

Carpet Area 3010 Sq. Ft.

Indicative S. A.

5472 Sq.Ft.

## С

Carpet Area 4096 Sq. Ft.

Indicative S. A. 7452 Sq.Ft.

5 BHK

E2 Carpet Area 2896 Sq. Ft.

Indicative S. A. 5265 Sq.Ft.

E1 Carpet Area 3010 Sq. Ft.

Indicative S. A. 5472 Sq.Ft.

4 BHK

### unit layouts

Carpet Area 4256 Sq. Ft.

Indicative S. A. 7740 Sq.Ft.

Carpet Area 3010 Sq. Ft.

Indicative S. A. 5472 Sq.Ft.

4 BHK

D2 UNIT PLAN

> Carpet Area 2896 Sq. Ft.